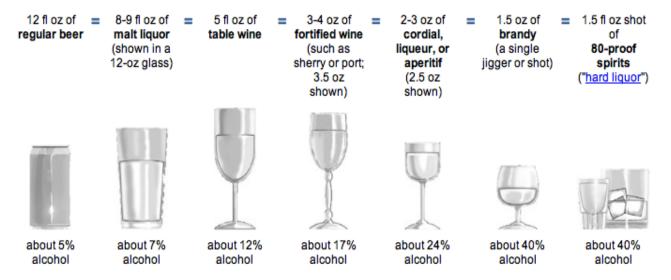

## What's a "standard" drink?

Many people are surprised to learn what counts as a drink. In the United States, a "standard" drink is any drink that contains about 0.6 fluid ounces or 14 grams of "pure" alcohol. Although the drinks below are different sizes, each contains approximately the same amount of alcohol and counts as a single standard drink.