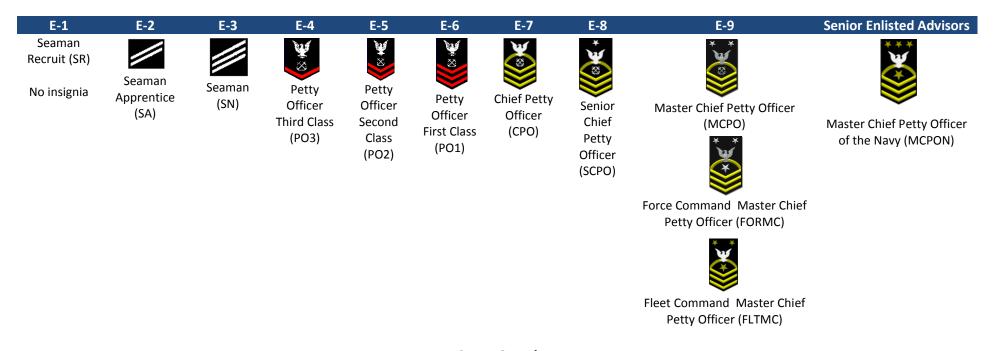

>(AB)<br>No insignia | Airman<br>(Amn) | Airman First<br>Class<br>(A1C) | Senior<br>Airman<br>(SrA) | Staff<br>Sergeant<br>(SSgt) | Technical<br>Sergeant<br>(TSgt) | Master<br>Sergeant<br>(MSgt)  First Sergeant<br>(E-7) | Senior Master Sergeant (SMSgt)  First Sergeant (E-8) | Chief Master<br>Sergeant (CMSgt)  First Sergeant (E-9) | Chief Master Sergeant of the Air Force (CMSAF) |
|                                        |                 |                                |                           |                             |                                 |                                                       |                                                      | Command Chief<br>Master Sergeant<br>(CCM)              |                                                |



#### Navy



#### **Coast Guard**





www.deploymentpsych.org/military-culture

#### Officer

#### Army - Air Force - Marines



### Navy - Coast Guard





#### **Warrant Officer**

#### Navy - Coast Guard **Coast Guard** W-1 W-2 W-3 W-4 W-5 W-1 W-2 W-3 W-4 Warrant Officer 1 Warrant Officer **Chief Warrant Chief Warrant** Chief Warrant Officer **Chief Warrant Officer Chief Warrant Chief Warrant Chief Warrant** 1 (WO1) (WO1) Officer 5 Officer 2 (CWO2) 3 (CWO3) 4 (CWO4) Officer 2 Officer 3 Officer 4 Discontinued Discontinued (CWO5) (CWO2) (CWO3) (CWO4) Navy Only **Army Marines** W-1 W-2 W-3 W-4 W-5 W-1 W-2 W-3 W-4 W-5 **Chief Warrant Chief Warrant Chief Warrant Chief Warrant** Warrant Warrant **Chief Warrant** Chief Warrant Chief Warrant **Chief Warrant** Officer 1 Officer 2 Officer 3 Officer 4 Offic