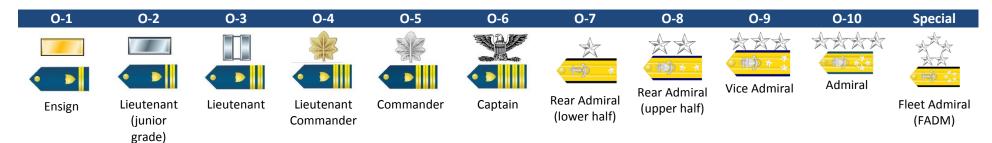

r>Sergeant<br>(TSgt) | Master<br>Sergeant<br>(MSgt)  First Sergeant<br>(E-7) | Senior Master Sergeant (SMSgt)  First Sergeant (E-8) | Chief Master<br>Sergeant (CMSgt)  First Sergeant (E-9) | Chief Master Sergeant of the Air Force (CMSAF) |
|                                        |                 |                                |                           |                             |                                 |                                                       |                                                      | Command Chief<br>Master Sergeant<br>(CCM)              |                                                |



#### Navy



#### **Coast Guard**





www.deploymentpsych.org/military-culture

#### Officer

#### Army - Air Force - Marines



### Navy - Coast Guard





#### **Warrant Officer**

#### Navy - Coast Guard **Coast Guard** W-1 W-2 W-3 W-4 W-5 W-1 W-2 W-3 W-4 Warrant Officer 1 Warrant Officer **Chief Warrant Chief Warrant** Chief Warrant Officer **Chief Warrant Officer Chief Warrant Chief Warrant Chief Warrant** 1 (WO1) (WO1) Officer 5 Officer 2 (CWO2) 3 (CWO3) 4 (CWO4) Officer 2 Officer 3 Officer 4 Discontinued Discontinued (CWO5) (CWO2) (CWO3) (CWO4) Navy Only **Army Marines** W-1 W-2 W-3 W-4 W-5 W-1 W-2 W-3 W-4 W-5 **Chief Warrant Chief Warrant Chief Warrant Chief Warrant** Warrant Warrant **Chief Warrant** Chief Warrant Chief Warrant **Chief Warrant** Officer 1 Officer 2 Officer 3 Officer 4 Officer 5 Officer 3 Officer 1 (WO) Officer 2 Officer 4 Officer 5 (WO1) (CW2) (CW3) (CW4) (CW5) (CWO2) (CWO3) (CWO4) (CWO5)

Air Force – (No Warrant