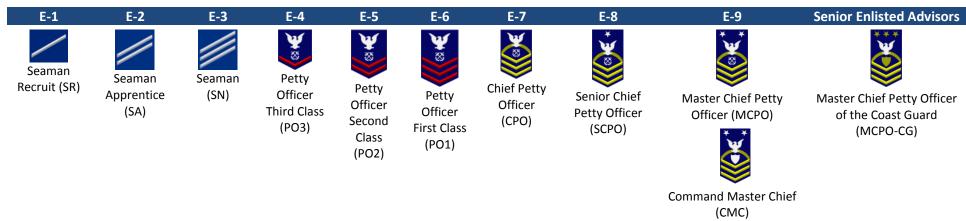

irman<br>(Amn) | Airman First<br>Class<br>(A1C) | Senior<br>Airman<br>(SrA) | Staff<br>Sergeant<br>(SSgt) | Technical<br>Sergeant<br>(TSgt) | Master<br>Sergeant<br>(MSgt)  First Sergeant<br>(E-7) | Senior Master Sergeant (SMSgt)  First Sergeant (E-8) | Chief Master<br>Sergeant (CMSgt)  First Sergeant (E-9) | Chief Master Sergeant of the Air Force (CMSAF) |
|                                        |                 |                                |                           |                             |                                 |                                                       |                                                      | Command Chief<br>Master Sergeant<br>(CCM)              |                                                |



#### Navy



#### **Coast Guard**





www.deploymentpsych.org/military-culture

#### Officer

#### Army - Air Force - Marines



### Navy - Coast Guard





#### **Warrant Officer**

#### Navy - Coast Guard **Coast Guard** W-1 W-2 W-3 W-4 W-5 W-1 W-2 W-3 W-4 Warrant Officer 1 Warrant Officer **Chief Warrant Chief Warrant** Chief Warrant Officer **Chief Warrant Officer Chief Warrant Chief Warrant Chief Warrant** 1 (WO1) (WO1) Officer 5 Officer 2 (CWO2) 3 (CWO3) 4 (CWO4) Officer 2 Officer 3 Officer 4 Discontinued Discontinued (CWO5) (CWO2) (CWO3) (CWO4) Navy Only **Army Marines** W-1 W-2 W-3 W-4 W-5 W-1 W-2 W-3 W-4 W-5 **Chief Warrant Chief Warrant Chief Warrant Chief Warrant** Warrant Warrant **Chief Warrant** Chief Warrant Chief Warrant **Chief Warrant** Officer 1 Officer 2 Officer 3 Officer 4 Officer 5 Officer 3 Officer 1