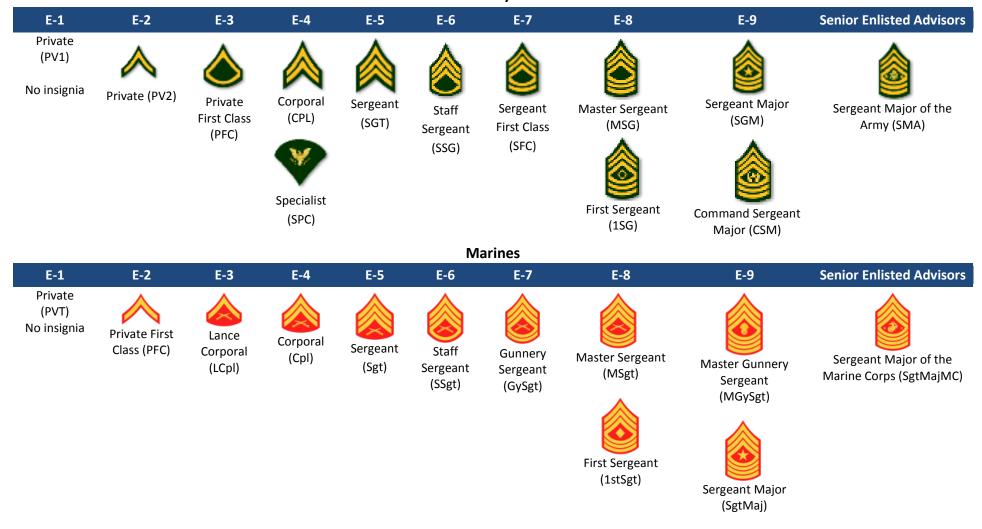

# **Military Rank Charts**

Military Culture:

Core Competencies for Healthcare Professionals





U.S. Department of Defense
U.S. Department of Veterans Affairs

**Integrated Mental Health Strategy (IMHS)** 

www.deploymentpsych.org/military-culture

## Uniformed Service Rank Chart Enlisted Army





#### **Air Force**

| E-1                                    | E-2             | E-3                            | E-4                       | E-5                         | E-6                             | E-7                                                   | E-8                                                  | E-9                                                    | Senior Enlisted Advisors                       |
|----------------------------------------|-----------------|--------------------------------|---------------------------|-----------------------------|---------------------------------|-------------------------------------------------------|------------------------------------------------------|--------------------------------------------------------|--------------------