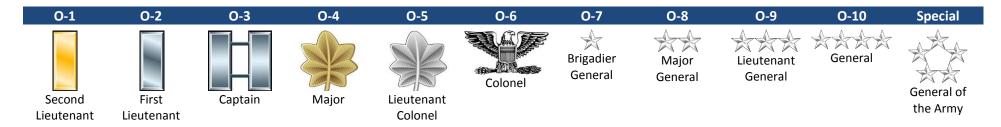

nt<br>(SSgt) | Technical<br>Sergeant<br>(TSgt) | Master<br>Sergeant<br>(MSgt)  First Sergeant<br>(E-7) | Senior Master Sergeant (SMSgt)  First Sergeant (E-8) | Chief Master<br>Sergeant (CMSgt)  First Sergeant (E-9) | Chief Master Sergeant of the Air Force (CMSAF) |
|                                        |                 |                                |                           |                             |                                 |                                                       |                                                      | Command Chief<br>Master Sergeant<br>(CCM)              |                                                |



#### Navy



#### **Coast Guard**





www.deploymentpsych.org/military-culture

#### Officer

#### Army - Air Force - Marines



### Navy - Coast Guard





#### **Warrant Officer**

#### Navy - Coast Guard **Coast Guard** W-1 W-2 W-3 W-4 W-5 W-1 W-2 W-3 W-4 Warrant Officer 1 Warrant Officer **Chief Warrant Chief Warrant** Chief Warrant Officer **Chief Warrant Officer Chief Warrant Chief Warrant Chief Warrant** 1 (WO1) (WO1) Officer 5 Officer 2 (CWO2) 3 (CWO3) 4 (CWO4) Officer 2 Officer 3 Officer 4 Discontinued Discontinued (CWO5) (CWO2) (CWO3) (CWO4) Navy Only **Army Marines** W-1 W-2 W-3 W-4 W-5 W-1 W-2 W-3 W-4 W-5 **Chief Warrant Chief Warrant Chief Warrant Chief Warrant** Warrant Warrant **Chief Warrant** Chief Warrant Chief Warrant **Chief Warrant** Officer 1 Officer 2 Officer 3 Officer 4 Officer 5 Officer 3 Officer 1 (WO) Officer 2 Officer 4 Officer 5 (WO1) (CW2) (CW3) (CW4) (CW5) (CWO2) (CWO3) (CWO4) (CWO5)